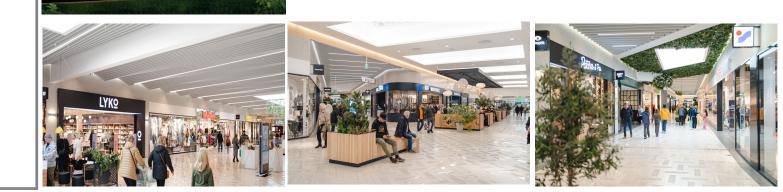

## ESG & AWARDS

GÄVLE – OPENED 1970 Refurbished in 2020

Valbo is located on the E16 motorway to the west of Gävle and is an established regional shopping centre having been inaugurated in 1970. Valbo comprises 37,000m<sup>2</sup> and is let to 69 retailers including a Coop hypermarket and part of the adjoining IKEA. An adjoining retail park further strengthens the retail zone. A major refurbishment and improvement to the masterplan was recently completed to include new stores for New Yorker, Hemtex and a fullconcept H&M.