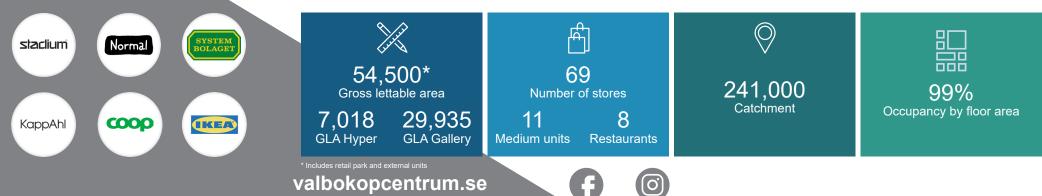

## ESG & AWARDS

GÄVLE – OPENED 1970 Refurbished in 2020

Valbo is located on the E16 motorway to the west of Gävle and is an established regional shopping centre having been inaugurated in 1970. Valbo comprises 37,000m<sup>2</sup> and is let to 69 retailers including a Coop hypermarket and part of the adjoining IKEA. An adjoining retail park further strengthens the retail zone. A major refurbishment and improvement to the masterplan was recently completed to include new stores for New Yorker, Hemtex and a fullconcept H&M.