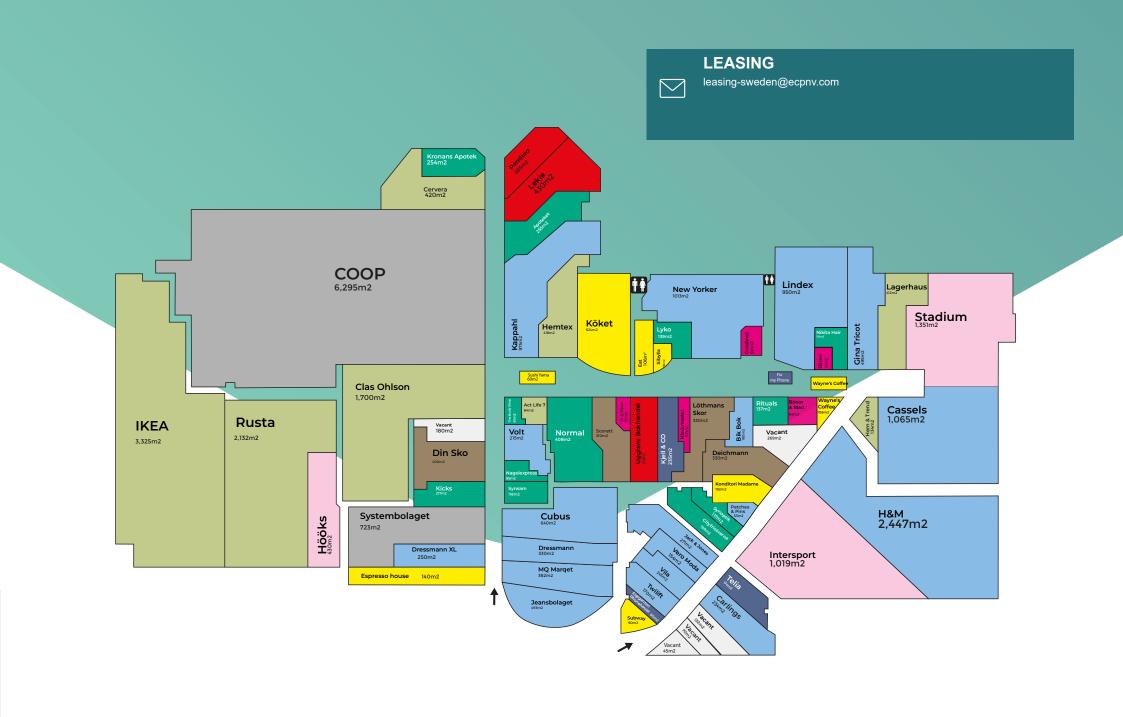

## ESG & AWARDS

GÄVLE – OPENED 1970 Refurbished in 2020

Valbo is located on the E16 motorway to the west of Gävle and is an established regional shopping centre having been inaugurated in 1970. Valbo comprises 37,000m<sup>2</sup> and is let to 69 retailers including a Coop hypermarket and part of the adjoining IKEA. An adjoining retail park further strengthens the retail zone. A major refurbishment and improvement to the masterplan was recently completed to include new stores for New Yorker, Hemtex and a fullconcept H&M.