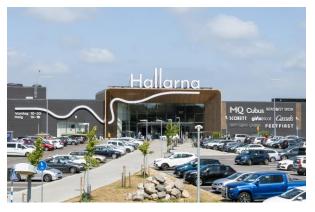

# Committed and recently completed projects

| Property                                            | Project                                                                                | Expected cost<br>(€m) | Cost to date<br>(€m) | Expected net return on cost | Status      |
|-----------------------------------------------------|----------------------------------------------------------------------------------------|-----------------------|----------------------|-----------------------------|-------------|
| Hallarna, Halmstad                                  | 16,000m <sup>2</sup> extension and refurbishment                                       | 75m                   | 61m                  | 6.75%                       | Spring 2019 |
| C4 Shopping, Kristianstad                           | 31,600m <sup>2</sup> shopping centre and 9,000m <sup>2</sup> hyperanchored retail park | c. 121m               | 109m                 | 6%                          | End of 2018 |
| Fiordaliso<br>(Galleria Verde 50% joint<br>venture) | Refurbishment                                                                          | 4                     | 0.9                  | -                           | 2019        |
| Collestrada                                         | Light refurbishment                                                                    | 3.6                   | 2.5                  | -                           | Early 2019  |