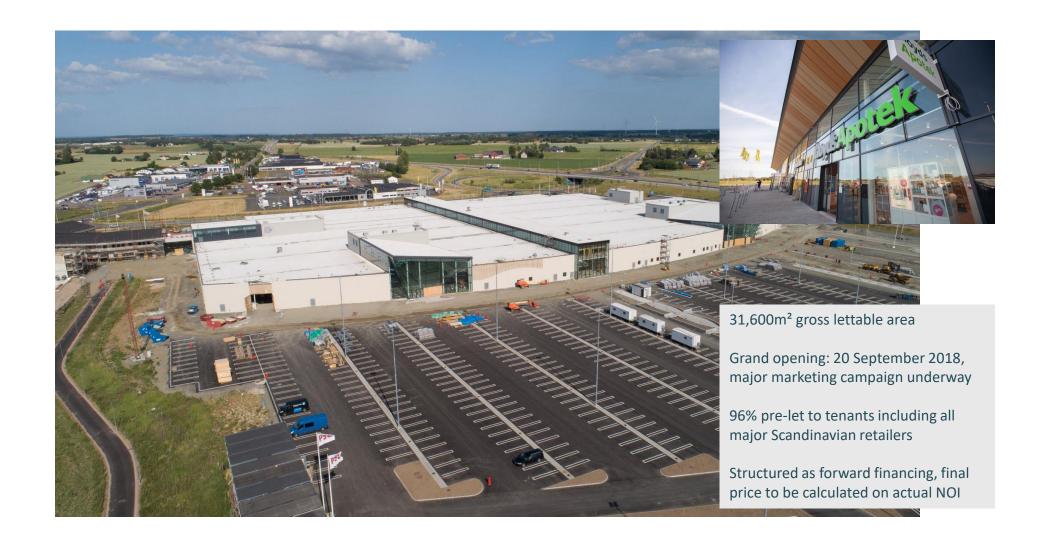

# Committed and recently completed projects

| Property                                            | Project                                                                                | Expected cost<br>(€m) | Cost to date<br>(€m) | Expected net return on cost | Status      |
|-----------------------------------------------------|----------------------------------------------------------------------------------------|-----------------------|----------------------|-----------------------------|-------------|
| Hallarna, Halmstad                                  | 16,000m <sup>2</sup> extension and refurbishment                                       | 75m                   | 61m                  | 6.75%                       | Spring 2019 |
| C4 Shopping, Kristianstad                           | 31,600m <sup>2</sup> shopping centre and 9,000m <sup>2</sup> hyperanchored retail park | c. 121m               | 109m                 | 6%                          | End of 2018 |
| Fiordaliso<br>(Galleria Verde 50% joint<br>venture) | Refurbishment                                                                          | 4                     | 0.9                  | -                           | 2019        |
| Collestrada                                         | Light refurbishment                                                                    | 3.6                   | 2.5                  | -                           | Early 2019  |

# C4, Kristianstad

Opening September 2018