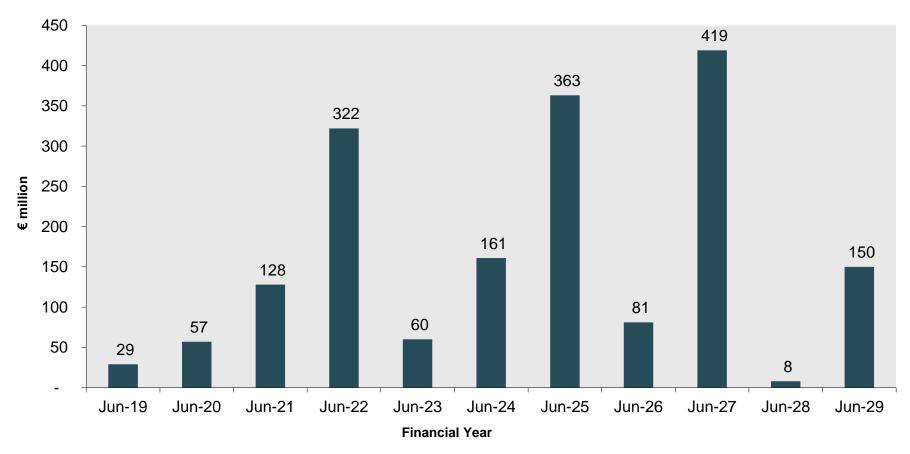

# Non-current loan maturity schedule

Figures are provided on a proportionally consolidated basis