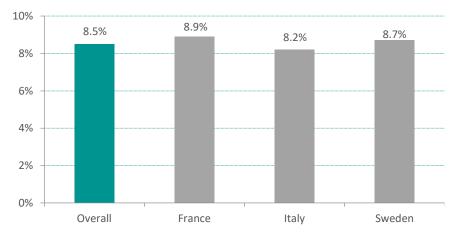

#### Stable occupancy cost ratio for year ending 30 June 2018

Eurocommercial's strategy is to lease its shops to the best retailers which increases the overall attraction of the shopping centre.

Keeping rents in proportion with turnovers ensures retailers are profitable and better positioned to survive temporary downturns.

Like-for-like retail sales (12 months)

+0.1%

Occupancy cost ratio

8.9%

Disposals

74 rue de Rivoli (October 2017, €79.6 million)

Like-for-like retail sales (12 months)

+1.5%

Occupancy cost ratio

8.2%

Disposals

Centro Leonardo, La Favorita, Centro Lame, Centroluna (April 2018, €187 million)

Like-for-like retail sales (12 months)

+1.4%

Occupancy cost ratio

8.7%

Acquisitions & disposals

Valbo (January 2018, SEK 1.14 billion acquisition)

Mellby (September 2017, SEK 166 million disposal)

421 (December 2017, SEK 795 million disposal)